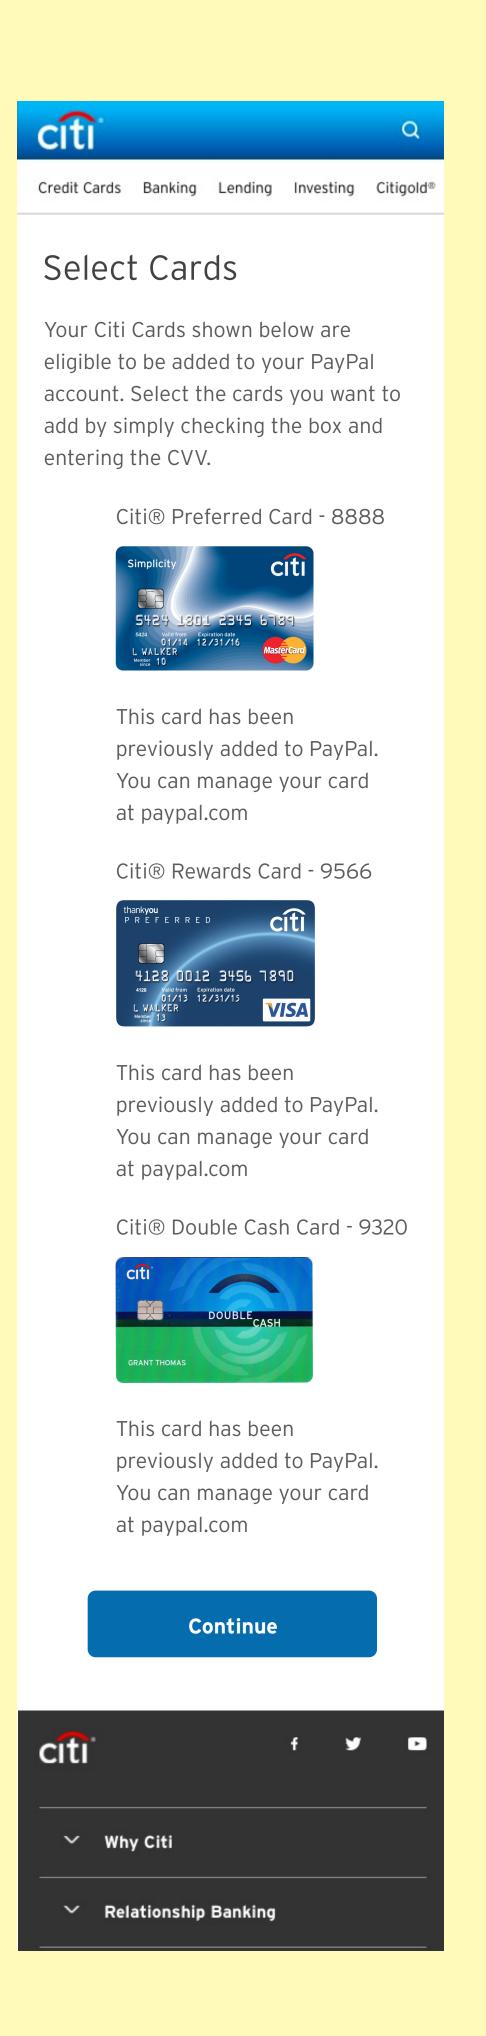

### citi f ١ Why Citi Relationship Banking

Your Citi Cards shown below are eligible to be added to your PayPal account. Select the cards you want to add by simply checking the box and entering the CVV.

Citi® Preferred Card - 8888

This card has been previously added to PayPal. You can manage your card at paypal.com

Citi® Rewards Card - 9566

This card has been previously added to PayPal. You can manage your card at paypal.com

Citi® Double Cash Card - 9320

This card has been previously added to PayPal. You can manage your card at paypal.com

×

Identification Code Required

For your protection, we'll send you an identification Code, which expires 10 minutes after it has been sent. You'll need to enter it on the next screen to continue.