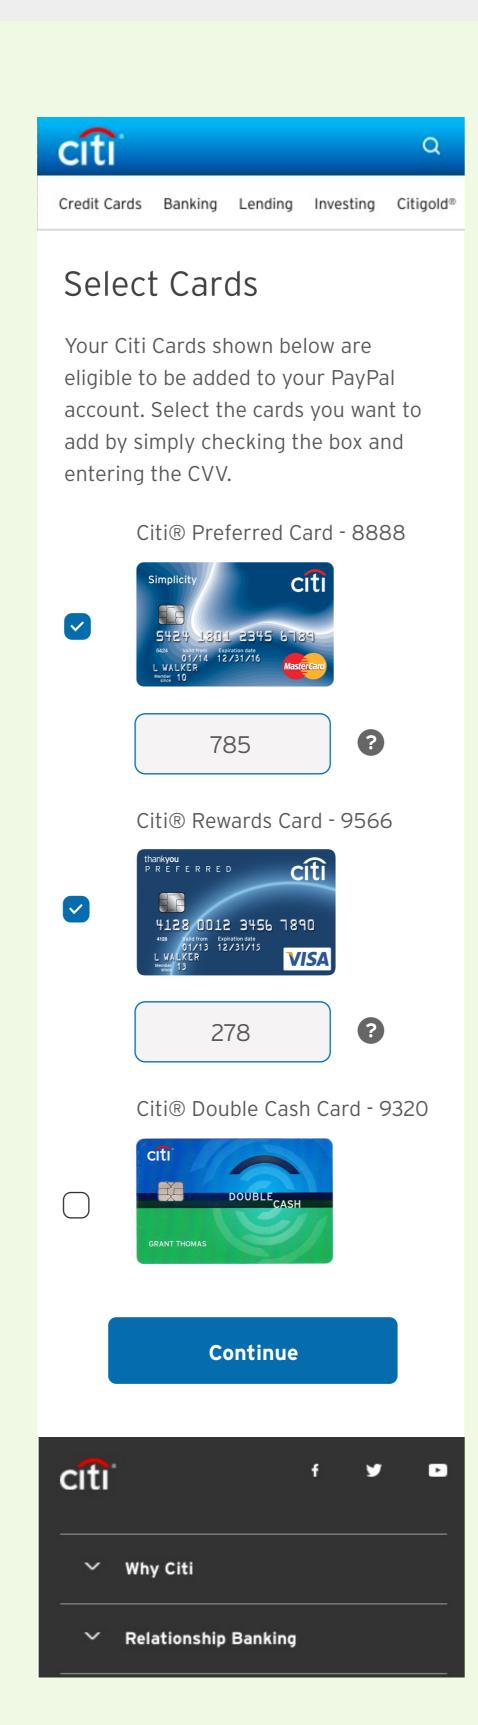

### Select Cards

Your Citi Cards shown below are eligible to be added to your PayPal account. Select the cards you want to add by simply checking the box and entering the CVV.

Citi® Preferred Card - 8888

785

278