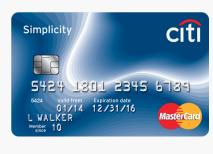

### Select Cards

Your Citi Cards shown below are eligible to be added to your PayPal account. Select the cards you want to add by simply checking the box and entering the CVV.

Citi® Preferred Card - 8888

Citi® Preferred Card - 8888

**CVV** 

Citi® Double Cash Card - 9320

Your Citi Cards shown below are eligible to be added to your PayPal account. Select the cards you want to add by simply checking the box and entering the CVV.

Citi® Preferred Card - 8888

**CVV** 

**CVV** 

Continue

Citi® Preferred Card - 8888

This card has been previously added to PayPal. You can manage your card at paypal.com

Citi® Rewards Card - 9566

This card has been previously added to PayPal. You can manage your card at paypal.com

#### Citi® Preferred Card - 8888

### citi Why Citi Relationship Banking

Investing Citigold®

Select Cards

Credit Cards

Your Citi Cards shown below are eligible to be added to your PayPal account. Select the cards you want to add by simply checking the box and entering the CVV.