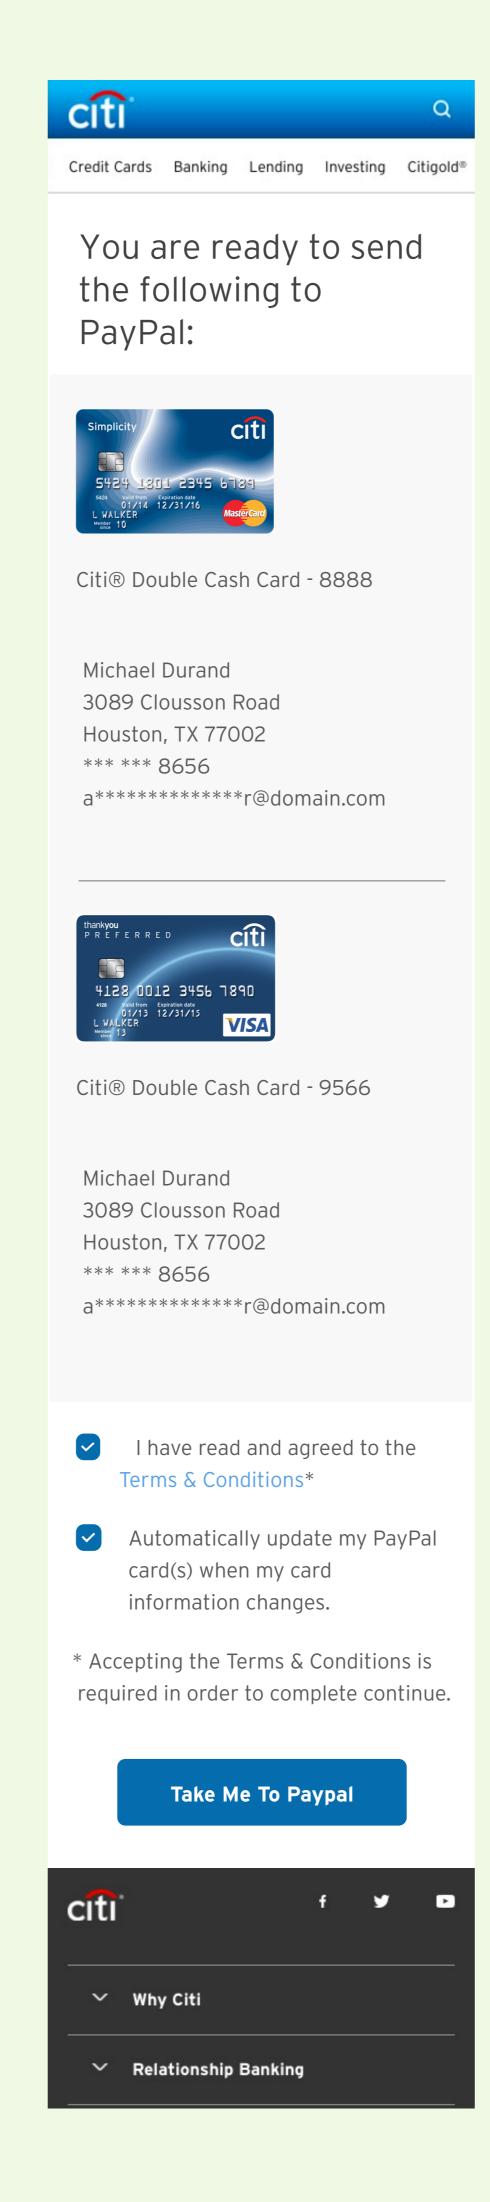

### You are ready to send the following to PayPal:

Citi® Double Cash Card - 8888

Citi® Double Cash Card - 9566

- ✓ I have read and agreed to the Terms & Conditions\*
- Automatically update my PayPal card(s) when my card information changes.
- \* Accepting the Terms & Conditions is required in order to complete continue.

Take Me To Paypal