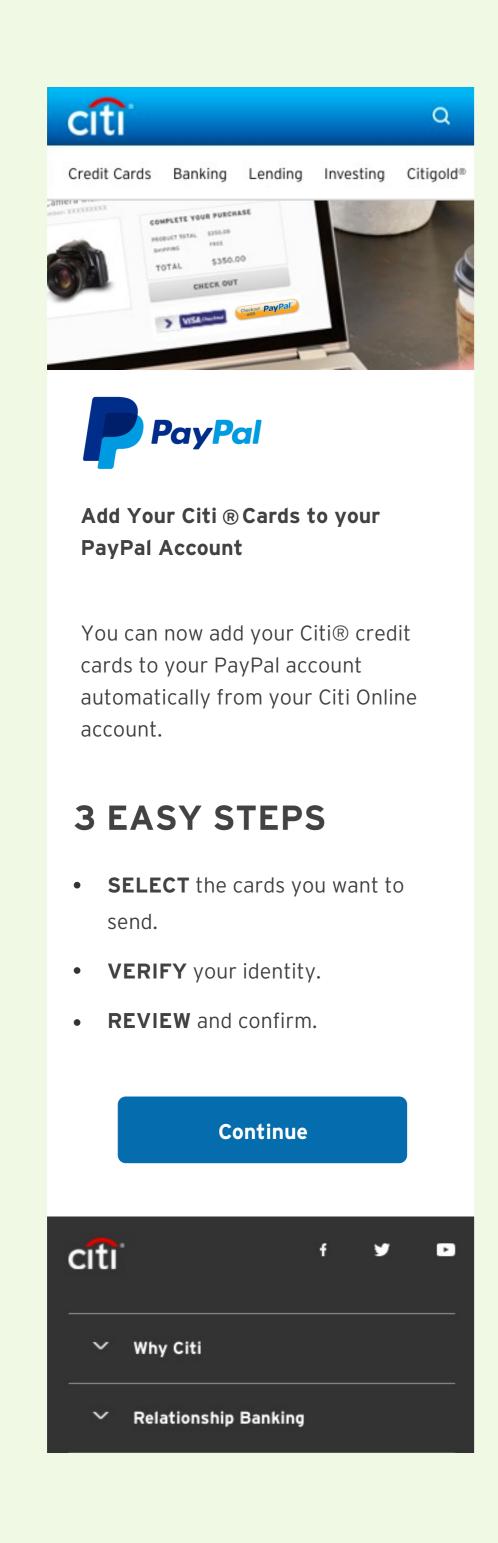

### Add Your Citi ® Cards to your PayPal Account

You can now add your Citi® credit cards to your PayPal account automatically from your Citi Online account.

### **3 EASY STEPS**

- SELECT the cards you want to send.
- **VERIFY** your identity.
- REVIEW and confirm.