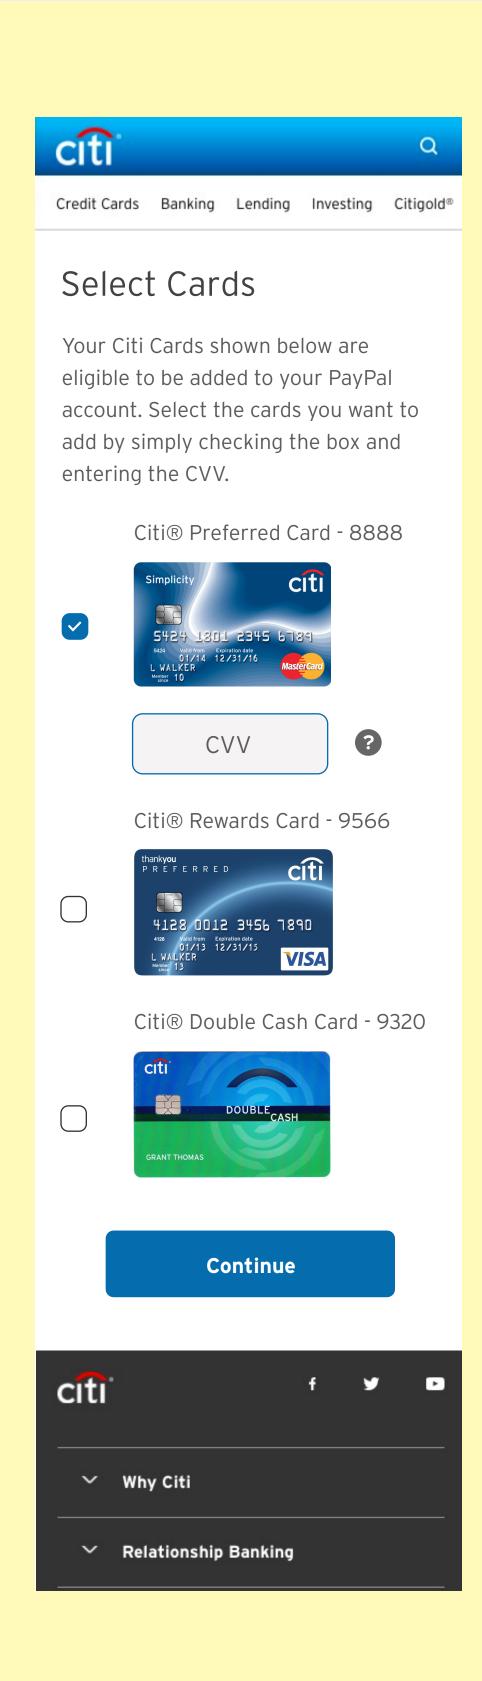

### Select Cards

Your Citi Cards shown below are eligible to be added to your PayPal account. Select the cards you want to add by simply checking the box and entering the CVV.

Citi® Preferred Card - 8888