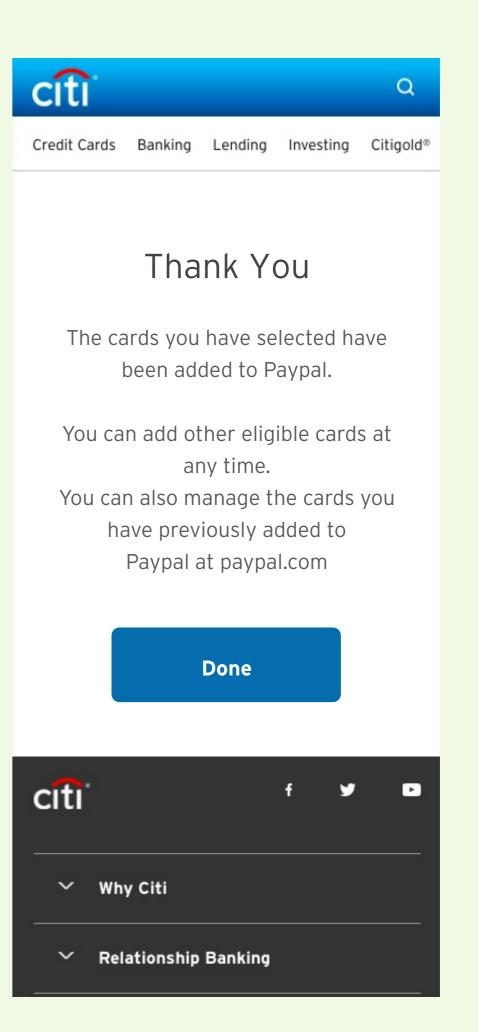

### Thank You

The cards you have selected have been added to Paypal.

You can add other eligible cards at any time.

You can also manage the cards you have previously added to Paypal at paypal.com

Done