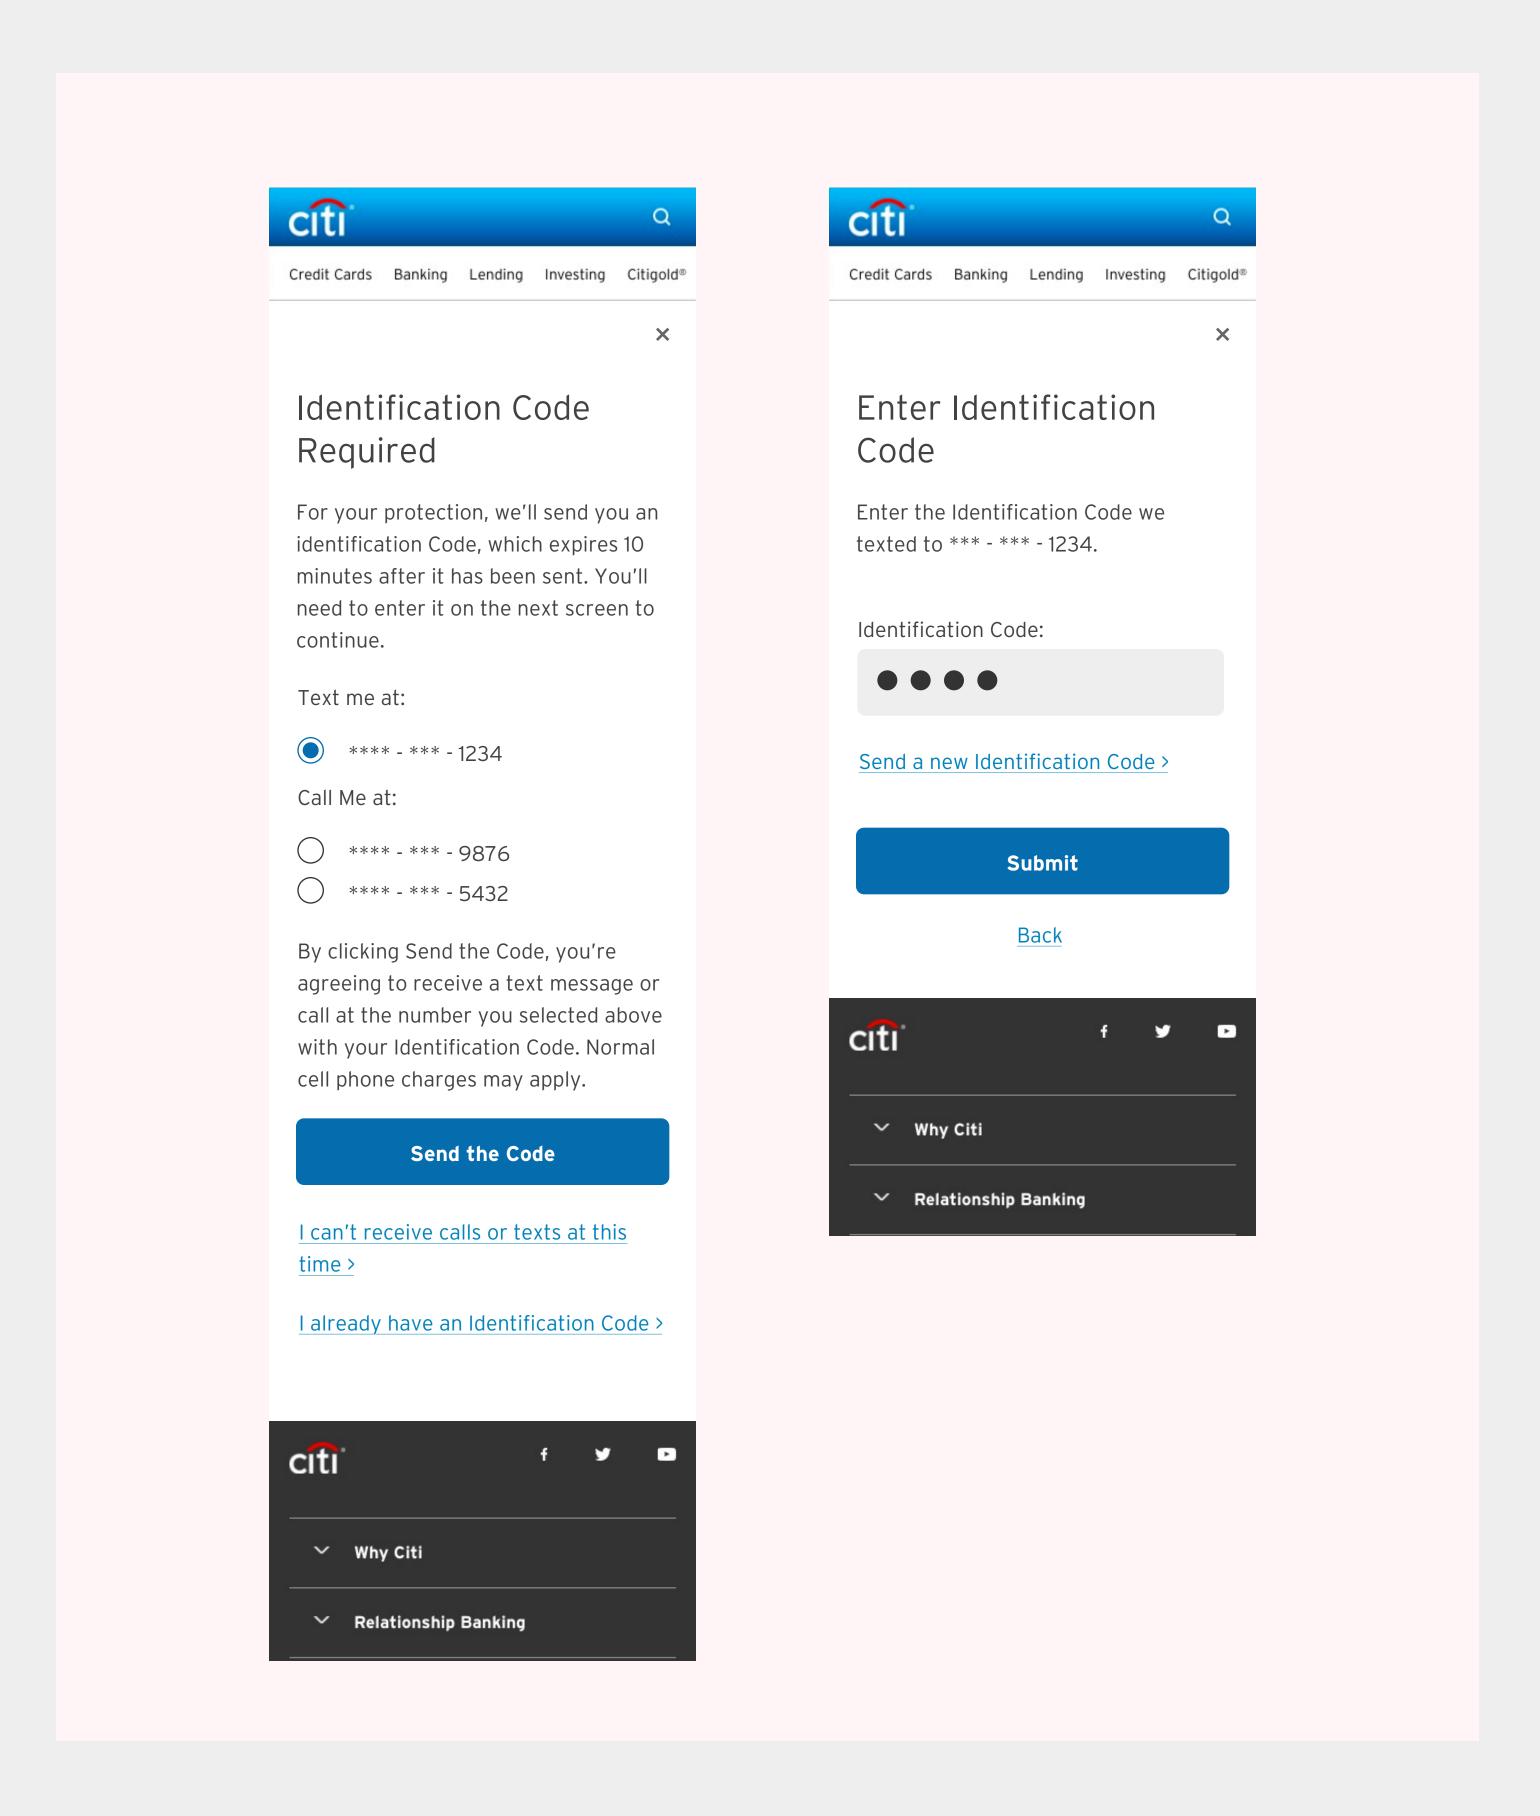

Citi® Double Cash Card - 9320

This card has been previously added to PayPal. You can manage your card at paypal.com

×

Identification Code Required

For your protection, we'll send you an identification Code, which expires 10 minutes after it has been sent. You'll need to enter it on the next screen to continue.

Text me at:

- \*\*\*\* \*\*\* 1234
- Call Me at:
- \*\*\*\* \*\*\* 9876
- \*\*\*\* \*\*\* 5432

By clicking Send the Code, you're agreeing to receive a text message or call at the number you selected above with your Identification Code. Normal cell phone charges may apply.

### Send the Code

I can't receive calls or texts at this time >

I already have an Identification Code >

Relationship Banking

Your Citi Cards shown below are eligible to be added to your PayPal account. Select the cards you want to add by simply checking the box and entering the CVV.