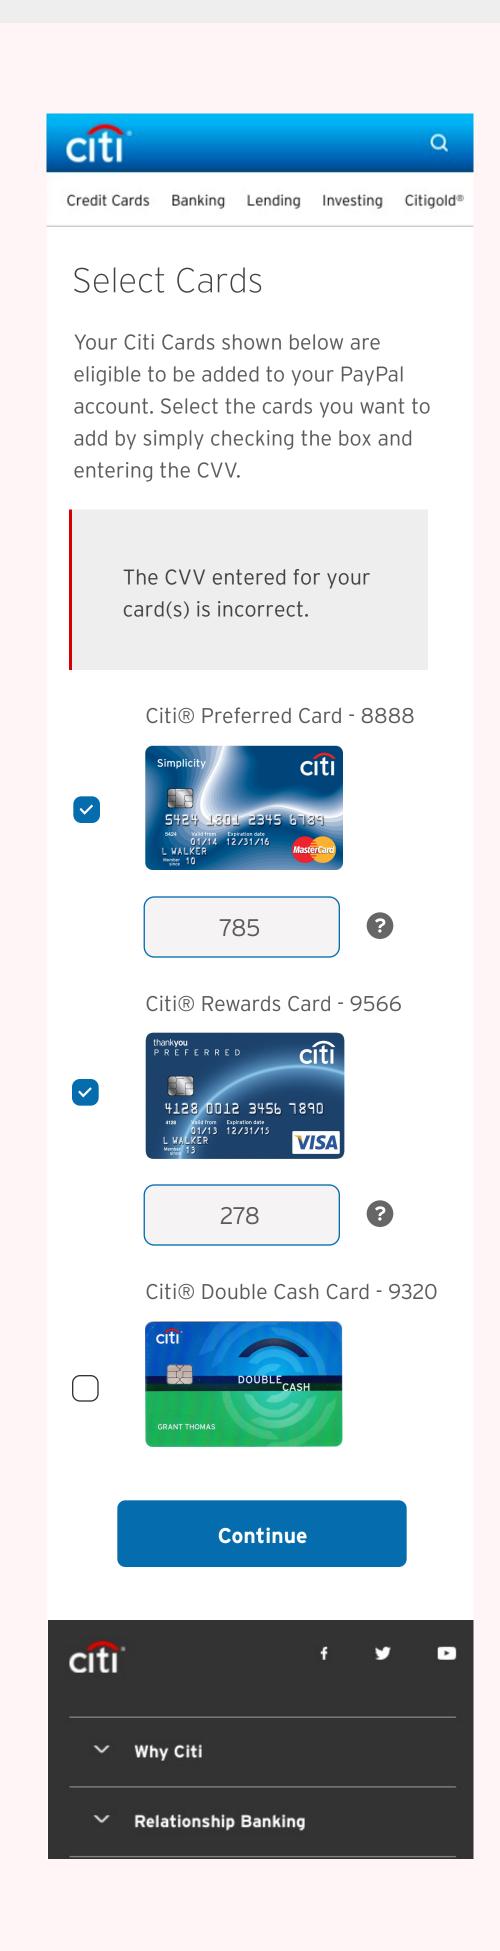

### citi Why Citi Relationship Banking

Investing Citigold®

Select Cards

Credit Cards

Your Citi Cards shown below are eligible to be added to your PayPal account. Select the cards you want to add by simply checking the box and entering the CVV.

Banking Lending

The CVV entered for your card(s) is incorrect.

785

278

Citi® Double Cash Card - 9320