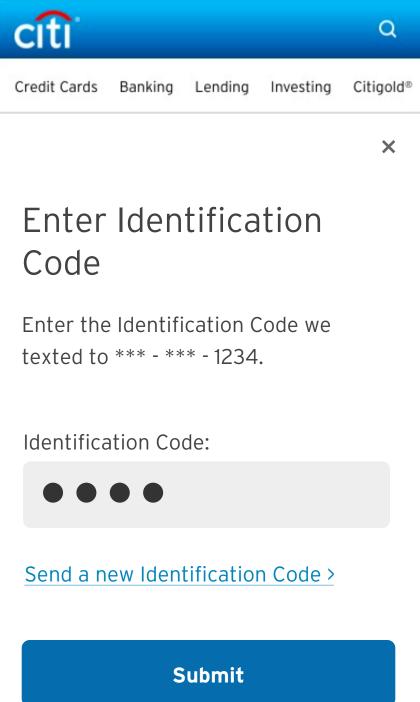

Citi® Double Cash Card - 9320

This card has been previously added to PayPal. You can manage your card at paypal.com

×

Identification Code Required

For your protection, we'll send you an identification Code, which expires 10 minutes after it has been sent. You'll need to enter it on the next screen to continue.

Text me at:

- \*\*\*\* \*\*\* 1234
- Call Me at:
- \*\*\*\* \*\*\* 9876
- \*\*\*\* \*\*\* 5432

By clicking Send the Code, you're agreeing to receive a text message or call at the number you selected above with your Identification Code. Normal cell phone charges may apply.

### Send the Code

I can't receive calls or texts at this time >

I already have an Identification Code >

Relationship Banking

Your Citi Cards shown below are eligible to be added to your PayPal account. Select the cards you want to add by simply checking the box and entering the CVV.