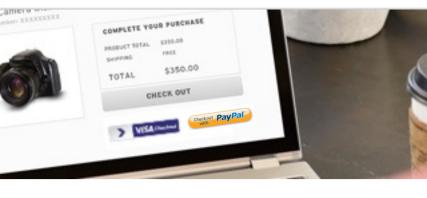

### Add Your Citi ® Cards to your PayPal Account

You can now add your Citi® credit cards to your PayPal account automatically from your Citi Online account.