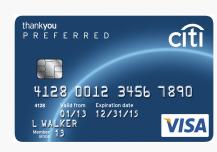

### Select Cards

Your Citi Cards shown below are eligible to be added to your PayPal account. Select the cards you want to add by simply checking the box and entering the CVV.

Citi® Preferred Card - 8888

Citi® Preferred Card - 8888

**CVV** 

Citi® Double Cash Card - 9320

Your Citi Cards shown below are eligible to be added to your PayPal account. Select the cards you want to add by simply checking the box and entering the CVV.

Citi® Preferred Card - 8888

This card has been previously added to PayPal. You can manage your card at paypal.com

Citi® Rewards Card - 9566

This card has been previously added to PayPal. You can manage your card at paypal.com

#### Citi® Rewards Card - 9566

785

278