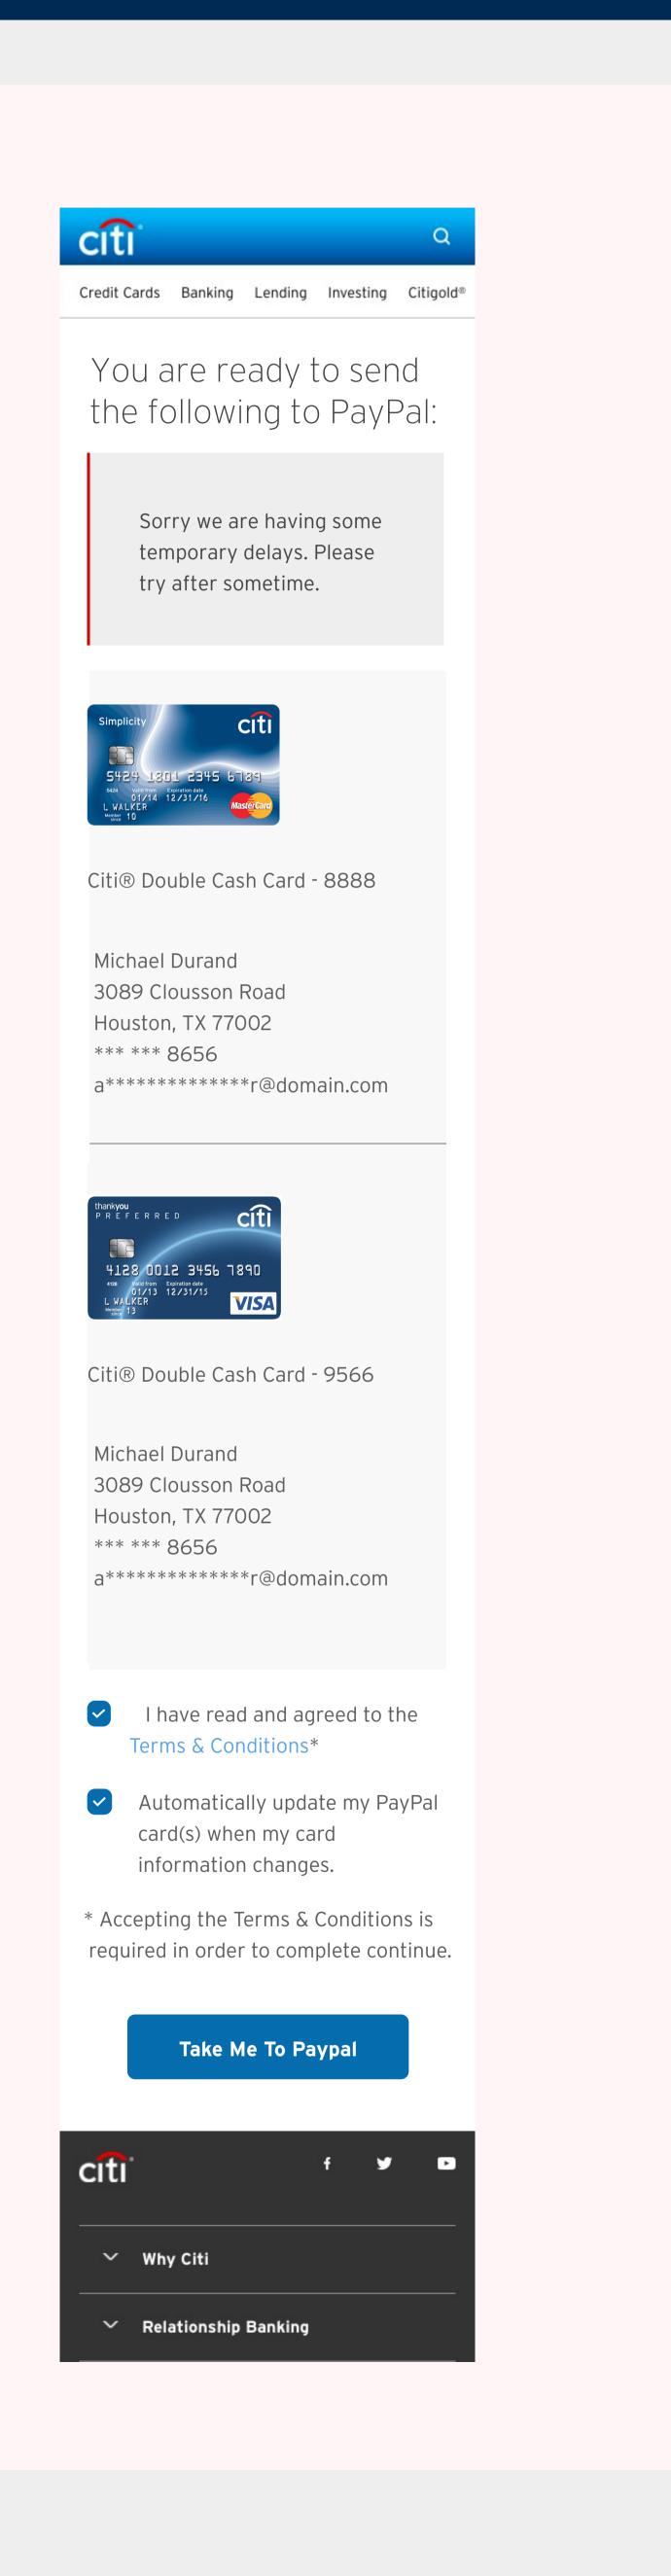

### You are ready to send the following to PayPal:

Sorry we are having some temporary delays. Please try after sometime.

Citi® Double Cash Card - 8888

Citi® Double Cash Card - 9566

- I have read and agreed to the Terms & Conditions\*
- Automatically update my PayPal card(s) when my card information changes.
- \* Accepting the Terms & Conditions is required in order to complete continue.

Take Me To Paypal