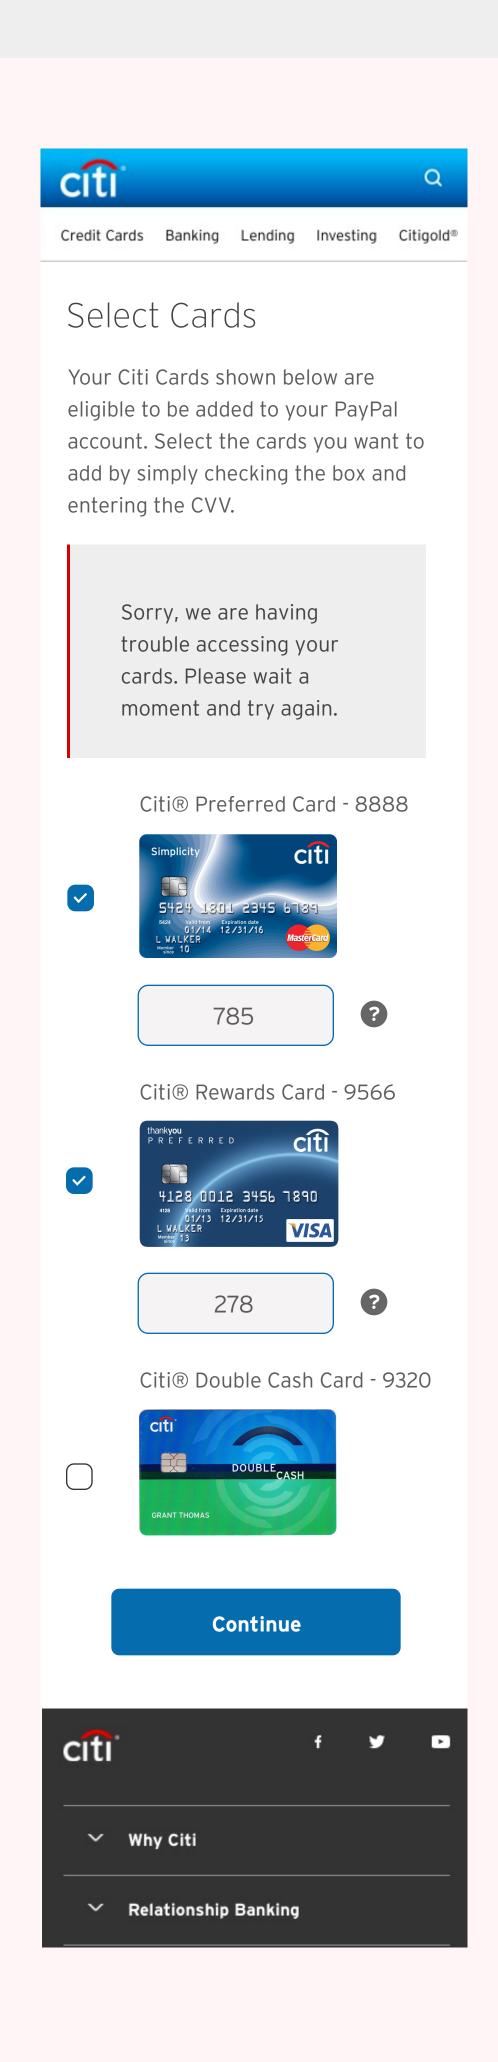

### Select Cards

Your Citi Cards shown below are eligible to be added to your PayPal account. Select the cards you want to add by simply checking the box and entering the CVV.

Citi® Preferred Card - 8888

> Sorry, we are having trouble accessing your cards. Please wait a moment and try again.

#### Citi® Preferred Card - 8888

#### Citi® Rewards Card - 9566

785

278

#### Citi® Double Cash Card - 9320

### **Continue**

### Select Cards

Your Citi Cards shown below are eligible to be added to your PayPal account. Select the cards you want to add by simply checking the box and entering the CVV.

Sorry, we are having trouble accessing your cards. Please wait a moment and try again.