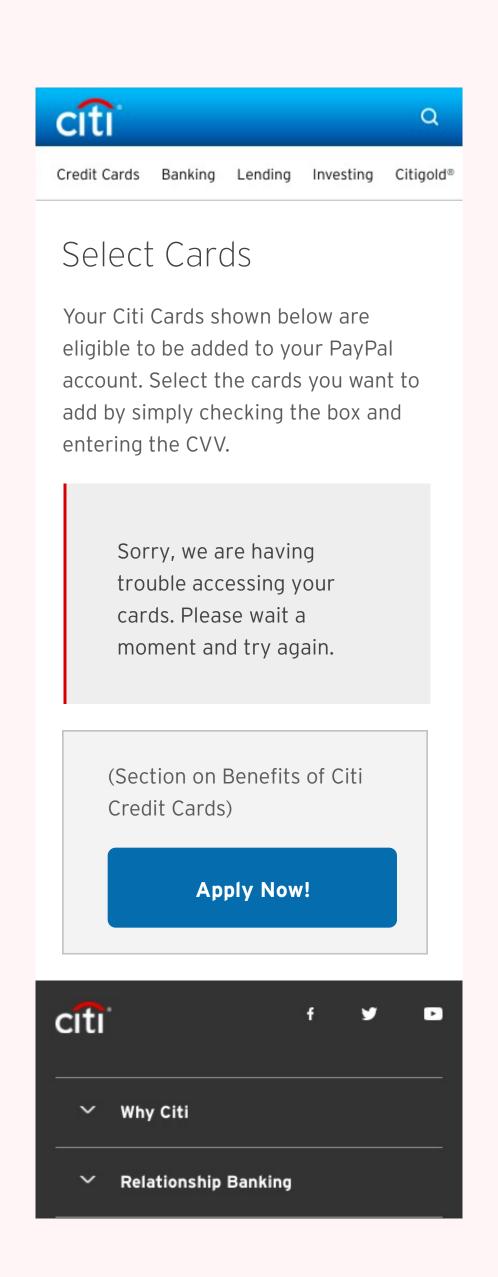

### Select Cards

Your Citi Cards shown below are eligible to be added to your PayPal account. Select the cards you want to add by simply checking the box and entering the CVV.

Citi® Preferred Card - 8888

#### Citi® Preferred Card - 8888