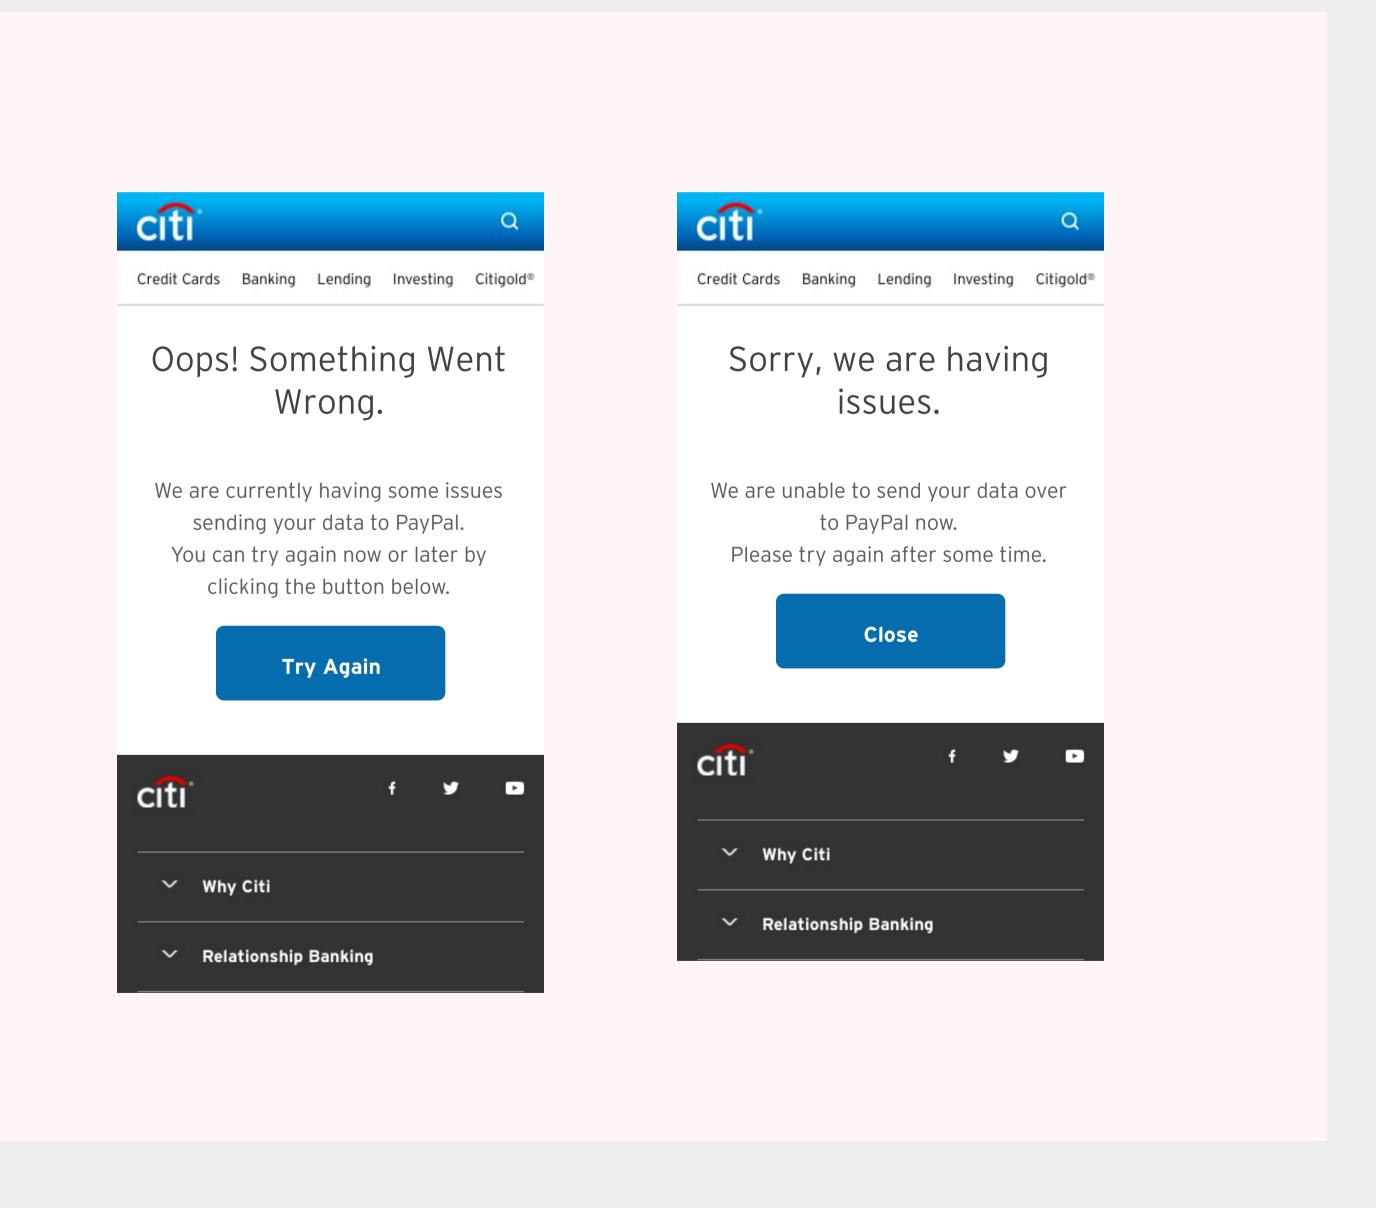

### Oops! Something Went Wrong.

We are currently having some issues sending your data to PayPal.

You can try again now or later by clicking the button below.

Try Again

### Sorry, we are having issues.

We are unable to send your data over to PayPal now.

Please try again after some time.

Close